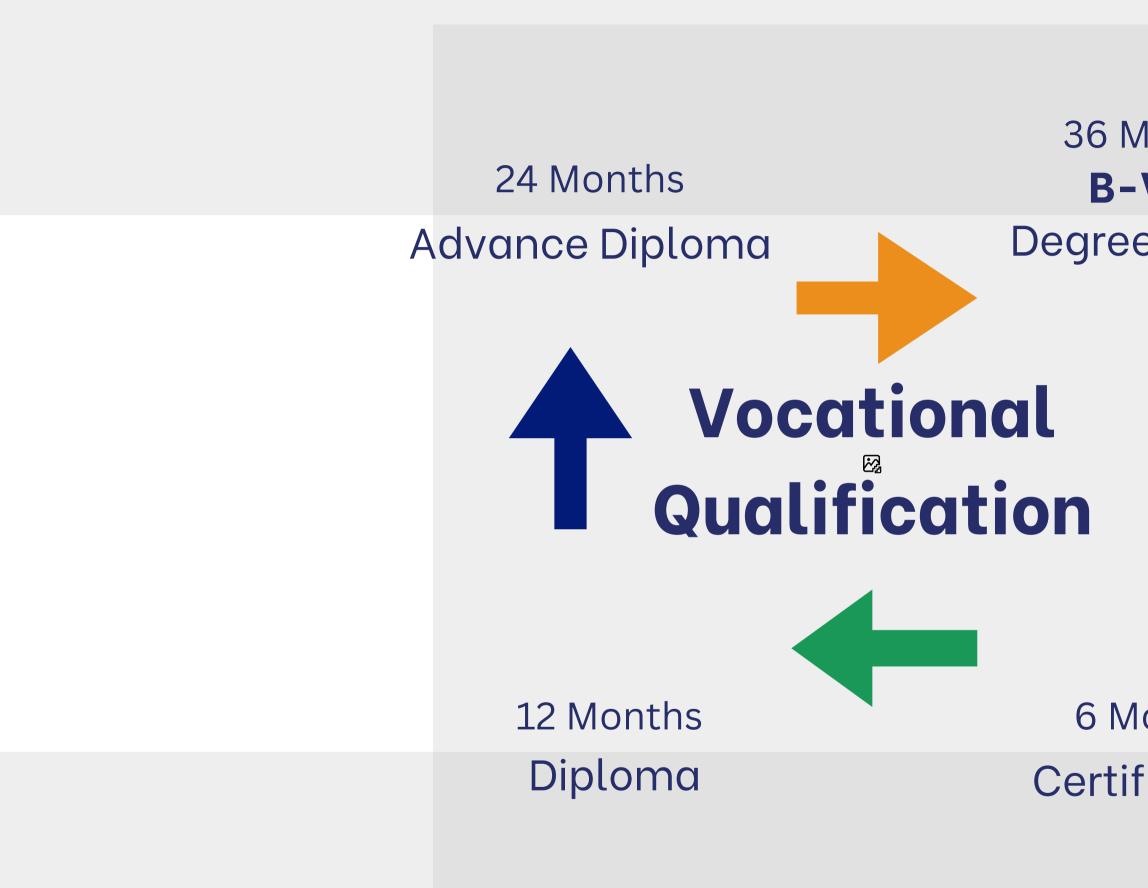

### 36 Months **B-VOC** Degree Course

6 Months Certification

#### **B-VOC Degree Course**

- 12 Std Passed
- **3 Years Course** 0
- ₹ 75,000 Per Year

| Advance Diploma                    | Diplo                         |
|------------------------------------|-------------------------------|
| <ul> <li>10 Std Passed</li> </ul>  | <ul> <li>10 Std Pc</li> </ul> |
| <ul> <li>2 Years Course</li> </ul> | <ul> <li>1 Years C</li> </ul> |
| ○ ₹ 75,000 Per Year                | ○ ₹75,000                     |
|                                    |                               |
|                                    |                               |

#### ma

- assed
- Course
- Per Year

#### Certification

- 8 Std Passed
- 6 Months Course
- ₹ 35,000 Half year